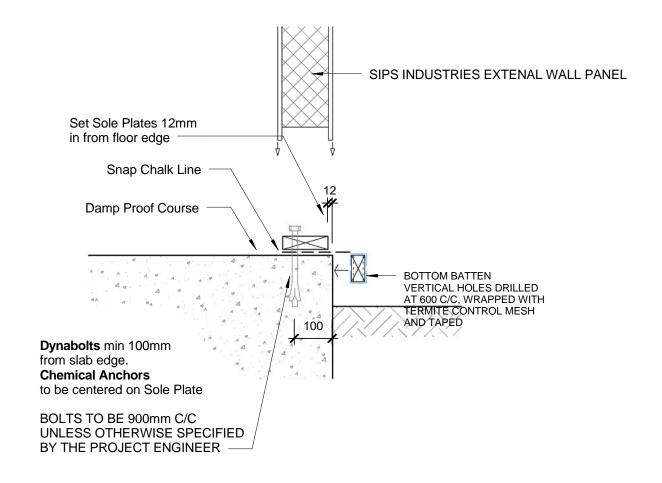

#### Sole Plate Section - Concrete Floor Part 1

Detail Title Detail 104 DTL No: D104 REV

#### Sole Plate Section - Concrete Floor Part 2

Detail 105 Detail 105 DTL No: D105