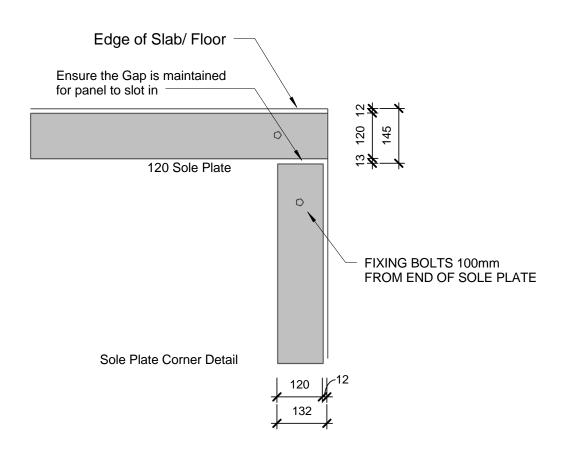

| D        |
| D303           | Detail 303    | ROOF SCILLION DETAIL                              | D        |
| D304           | Detail 304    | ROOF EAVES - CONCEALED GUTTER                     | D        |
| D305           | Detail 305    | ROOF EAVES - SIPS CEILING                         | D        |
| D306           | Detail 306    | ROOF EAVES - SIPS CEILING - FLUSH GUTTER          | D        |
| D307           | Detail 307    | ROOF EAVES - SIPS CEILING - CONCEALED GUTTER      | D        |
| D308           | Detail 308    | RIDGE DETAILS- TYPICAL AND HIDDEN                 | D        |

Detail Title DETAIL LIST DTL No: D01

#### Concrete Slab Detailing







#### Concrete Set-Down Detail



Detail Title Detail 102 DTL No: D102 REV

#### Sole Plate Plan Detail





Detail 103 Detail 103 DTL No: D103



#### Sole Plate Section - Concrete Floor Part 1



Detail Title Detail 104 DTL No: D104 REV

#### Sole Plate Section - Concrete Floor Part 2





Detail 105 Detail 105 DTL No: D105



#### Sole Plate Section - Joist Floor Part 1



Detail 106 Detail 106 DTL No: D106 REV

#### Sole Plate Section - Joist Floor Part 2





Detail Title Detail 107 DTL No: D107 REV



#### Sole Plate Section - SIPS Floor Part 1



Detail Title Detail 108 DTL No: D108 REV

#### Sole Plate Section - SIPS Floor Part 2





Detail Title Detail 109 DTL No: D109 REV



#### Box Beam Assembly - Exploded View



#### Box Beam Assembly - Assembled



Detail 7itle Detail 200 DTL No: D200 REV

#### Joining Spline - SIPS Spline







#### Joining Spline - Double Stud



Detail Title