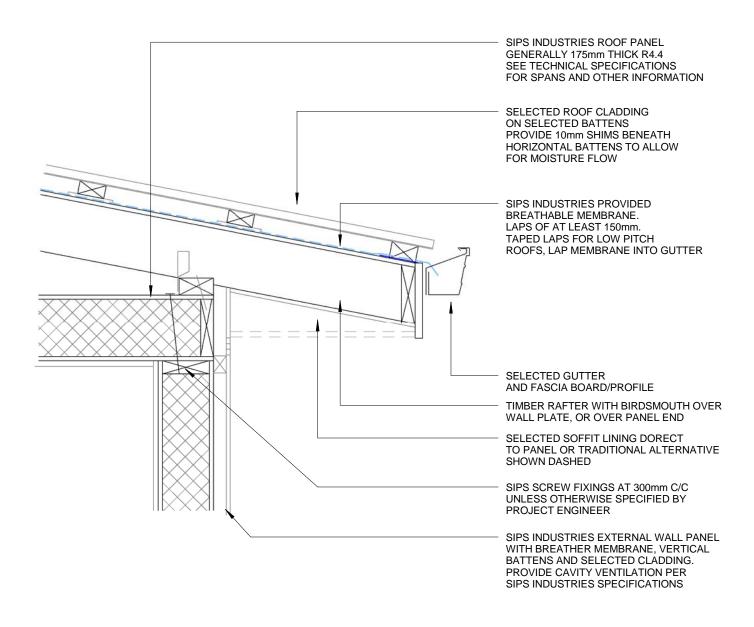

#### WINDOW DETAIL - Polar Window with CS Sheeting



\* SIPS INDUSTRIES PANELS WILL ACCEPT ALMOST ANY WINDOW AND MAY NEED PROJECT SPECIFIC DETAILING BY THE DESIGNER - WIINDOWS SHOWN ARE INDICITIVE ONLY

Detail Title Detail 210 DTL No: D210

#### WINDOW DETAIL - Sill Detail





Detail 211 Detail 211 DTL No: D211



#### SIPS 60/60/60 BOUNDARY WALL



Detail Title Detail 212 DTL No: D212 REV



Detail Title Detail 213 DTL No: D213



#### SIPS EAVES DETAIL -PLUMB CUT ROOF



Detail 7itle Detail 301 DTL No: D301

# SIPS EAVES DETAIL -SQUARE CUT ROOF



Detail Title Detail 302 DTL No: D302



#### SIPS SKILLION DETAIL - PLUMB CUT



Detail Title Detail 303 DTL No: D303

# SIPS EAVES DETAIL -CONCEALED GUTTER



Detail Title Detail 304 DTL No: D304



#### SIPS EAVES DETAIL -SIPS CEILING



Detail 7itle Detail 305 DTL No: D305

# SIPS EAVES DETAIL -SIPS CEILING -FLUSH GUTTER





Detail Title Detail 306 DTL No: D306



### SIPS EAVES DETAIL -SIPS CEILING -CONCEALED GUTTER



Detail Title Detail 307 DTL No: D307

#### **RIDGE DETAIL - TYPICAL**



#### RIDGE DETAIL - HIDDEN RIDGE



Detail Title Detail 308 PTL No: D308 REV