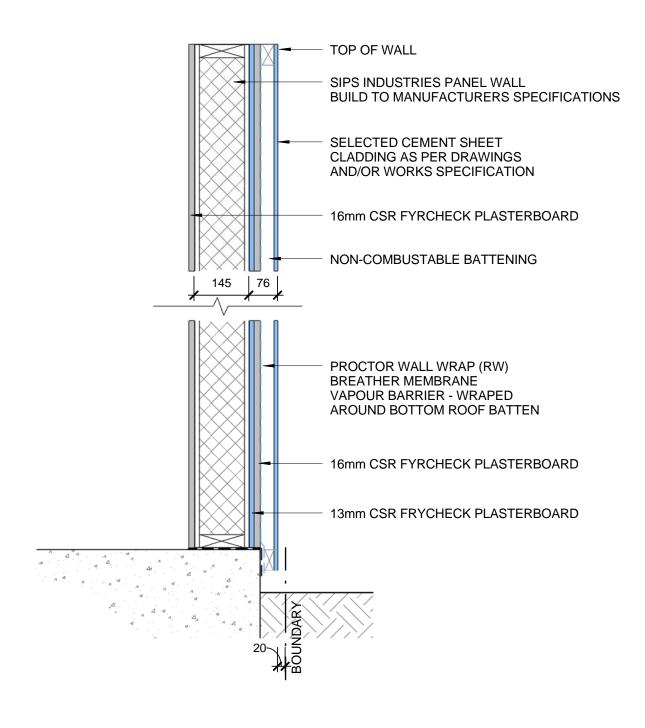

#### SIPS 60/60/60 BOUNDARY WALL

Detail Title Detail 212 DTL No: D212 REV

Detail Title Detail 213 DTL No: D213