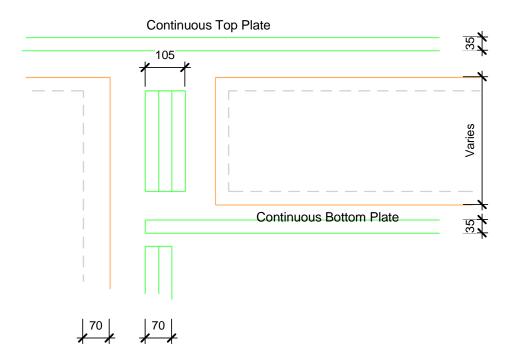

#### Box Beam Assembly - Exploded View

#### Box Beam Assembly - Assembled

Detail 7itle Detail 200 DTL No: D200 REV