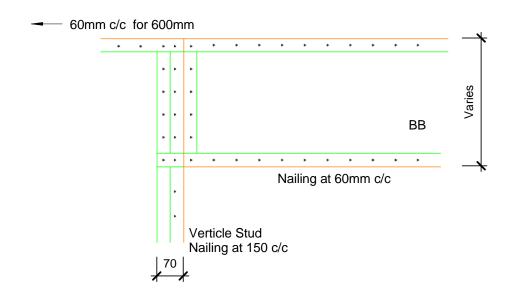

#### Box Beam Assembly - Exploded View

#### Box Beam Assembly - Assembled

Detail 7itle Detail 200 DTL No: D200 REV