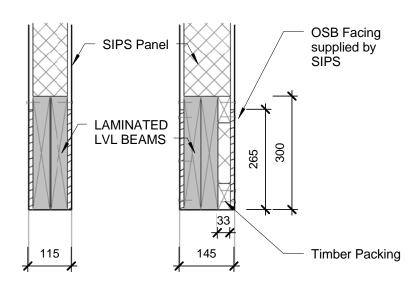

ist Floor Part 2





Detail Title Detail 107 DTL No: D107 REV



#### Sole Plate Section - SIPS Floor Part 1



Detail Title Detail 108 DTL No: D108 REV

#### Sole Plate Section - SIPS Floor Part 2





Detail Title Detail 109 DTL No: D109 REV



#### Box Beam Assembly - Exploded View



#### Box Beam Assembly - Assembled



Detail 7itle Detail 200 DTL No: D200 REV

#### Joining Spline - SIPS Spline







#### Joining Spline - Double Stud



Detail Title Detail 202 DTL No: D202 REV

#### Steel Column in SIPS Wall







#### SIPS to EXISTING BRICK - PLAN



**PLAN** 

Detail 7itle Detail 204 DTL No: D204 REV

#### Steel Corner Column









#### Intermediate Floor Section - Typical



Detail Title Detail 206 DTL No: D206



Detail Title Detail 207 DTL No: D207



#### LVL Beam Detail





Detail 7itle Detail 208 DTL No: D208

## WINDOW DETAIL- Polar Window with Weatherboard





\* SIPS INDUSTRIES PANELS WILL ACCEPT ALMOST ANY WINDOW AND MAY NEED PROJECT SPECIFIC DETAILING BY THE DESIGNER - WIINDOWS SHOWN ARE INDICITIVE ONLY

Detail Title Detail 209 DTL No: D209



#### WINDOW DETAIL - Polar Window with CS Sheeting



\* SIPS INDUSTRIES PANELS WILL ACCEPT ALMOST ANY WINDOW AND MAY NEED PROJECT SPECIFIC DETAILING BY THE DESIGNER - WIINDOWS SHOWN ARE INDICITIVE ONLY

Detail Title Detail 210 DTL No: D210

#### WINDOW DETAIL - Sill Detail





Detail 211 Detail 211 DTL No: D211



#### SIPS 60/60/60 BOUNDARY WALL



Detail Title Detail 212 DTL No: D212 REV



Detail Title Detail 213 DTL No: D213



#### SIPS EAVES DETAIL -PLUMB CUT ROOF



Detail 7itle Detail 301 DTL No: D3