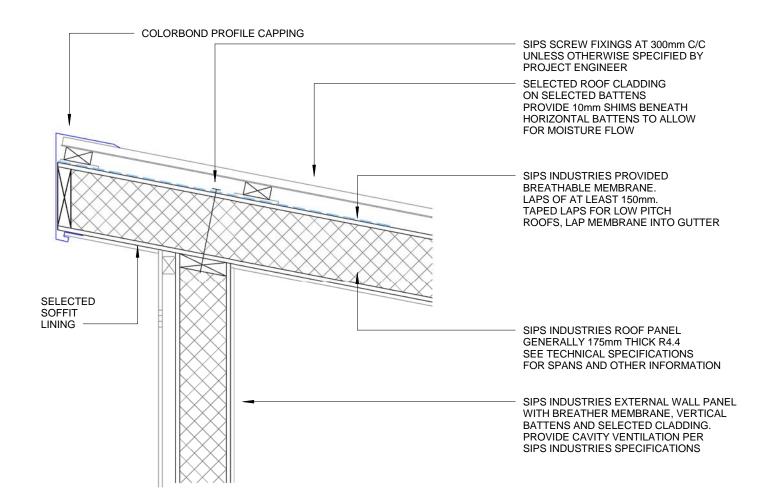

ILL ACCEPT ALMOST ANY WINDOW AND MAY NEED PROJECT SPECIFIC DETAILING BY THE DESIGNER - WIINDOWS SHOWN ARE INDICITIVE ONLY

Detail Title Detail 209 DTL No: D209



#### WINDOW DETAIL - Polar Window with CS Sheeting



\* SIPS INDUSTRIES PANELS WILL ACCEPT ALMOST ANY WINDOW AND MAY NEED PROJECT SPECIFIC DETAILING BY THE DESIGNER - WIINDOWS SHOWN ARE INDICITIVE ONLY

Detail Title Detail 210 DTL No: D210

#### WINDOW DETAIL - Sill Detail





Detail 211 Detail 211 DTL No: D211



#### SIPS 60/60/60 BOUNDARY WALL



Detail Title Detail 212 DTL No: D212 REV



Detail Title Detail 213 DTL No: D213



#### SIPS EAVES DETAIL -PLUMB CUT ROOF



Detail 7itle Detail 301 DTL No: D301

# SIPS EAVES DETAIL -SQUARE CUT ROOF



Detail Title Detail 302 DTL No: D302



#### SIPS SKILLION DETAIL - PLUMB CUT



Detail Title Detail 303 DTL No: D303

# SIPS EAVES DETAIL -CONCEALED GUTTER



Detail Title Detail 304 DTL No: D304



#### SIPS EAVES DETAIL -SIPS CEILING



Detail 7itle Detail 305 DTL No: D305

# SIPS EAVES DETAIL -SIPS CEILING -FLUSH GUTTER





Detail Title Detail 306 DTL No: D306



### SIPS EAVES DETAIL -SIPS CEILING -CONCEALED GUTTER



Detail Title Detail 307 DTL No: D307

#### **RIDGE DETAIL - TYPICAL**



#### RIDGE DETAIL - HIDDEN RIDGE



Detail Title Detail 308 PTL No: D308 REV