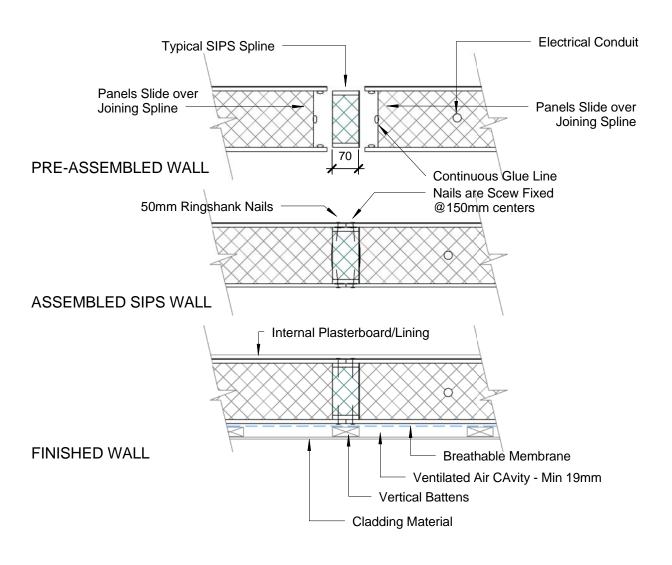

#### Joining Spline - SIPS Spline

#### Joining Spline - Double Stud

Detail Title Detail 202 DTL No: D202 REV