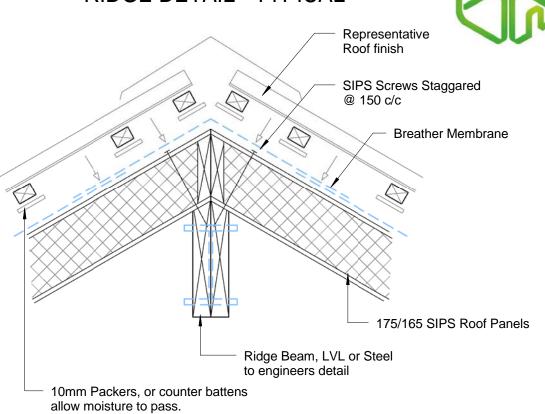

AIL - Sill Detail





Detail 211 Detail 211 DTL No: D211



#### SIPS 60/60/60 BOUNDARY WALL



Detail Title Detail 212 DTL No: D212 REV



Detail Title Detail 213 DTL No: D213



#### SIPS EAVES DETAIL -PLUMB CUT ROOF



Detail 7itle Detail 301 DTL No: D301

# SIPS EAVES DETAIL -SQUARE CUT ROOF



Detail Title Detail 302 DTL No: D302



#### SIPS SKILLION DETAIL - PLUMB CUT



Detail Title Detail 303 DTL No: D303

# SIPS EAVES DETAIL -CONCEALED GUTTER



Detail Title Detail 304 DTL No: D304



#### SIPS EAVES DETAIL -SIPS CEILING



Detail 7itle Detail 305 DTL No: D305

# SIPS EAVES DETAIL -SIPS CEILING -FLUSH GUTTER





Detail Title Detail 306 DTL No: D306



### SIPS EAVES DETAIL -SIPS CEILING -CONCEALED GUTTER



Detail Title Detail 307 DTL No: D307

#### **RIDGE DETAIL - TYPICAL**



#### RIDGE DETAIL - HIDDEN RIDGE



Detail Title Detail 308 PTL No: D308 REV