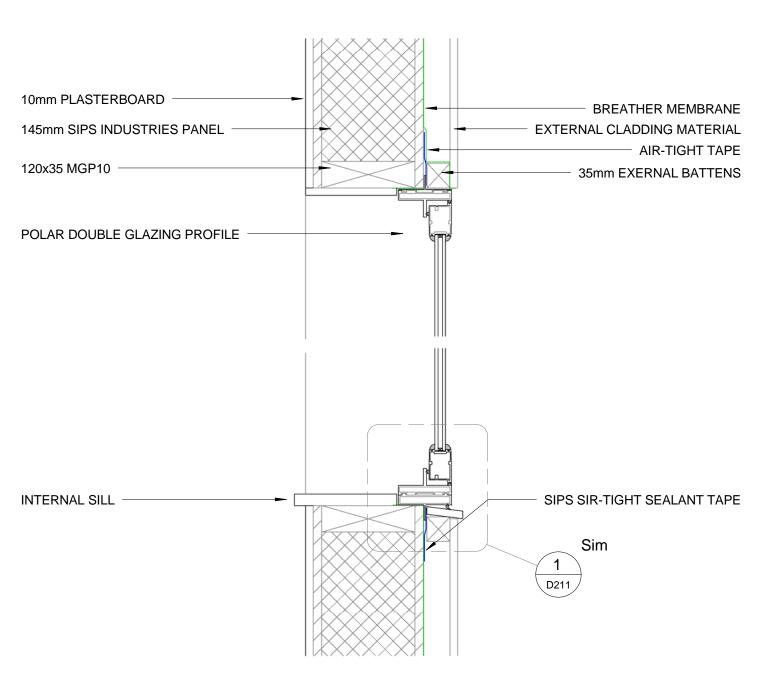

le Detail 200 DTL No: D200 REV

#### Joining Spline - SIPS Spline







#### Joining Spline - Double Stud



Detail Title Detail 202 DTL No: D202 REV

#### Steel Column in SIPS Wall







#### SIPS to EXISTING BRICK - PLAN



**PLAN** 

Detail 7itle Detail 204 DTL No: D204 REV

#### Steel Corner Column









#### Intermediate Floor Section - Typical



Detail Title Detail 206 DTL No: D206



Detail Title Detail 207 DTL No: D207



#### LVL Beam Detail





Detail 7itle Detail 208 DTL No: D208

## WINDOW DETAIL- Polar Window with Weatherboard





\* SIPS INDUSTRIES PANELS WILL ACCEPT ALMOST ANY WINDOW AND MAY NEED PROJECT SPECIFIC DETAILING BY THE DESIGNER - WIINDOWS SHOWN ARE INDICITIVE ONLY

Detail Title Detail 209 DTL No: D209



#### WINDOW DETAIL - Polar Window with CS Sheeting



\* SIPS INDUSTRIES PANELS WILL ACCEPT ALMOST ANY WINDOW AND MAY NEED PROJECT SPECIFIC DETAILING BY THE DESIGNER - WIINDOWS SHOWN ARE INDICITIVE ONLY

Detail Title Detail 210 DTL No: D210

#### WINDOW DETAIL - Sill Detail





Detail 211 Detail 211 DTL No: D211



#### SIPS 60/60/60 BOUNDARY WALL



Detail Title Detail 212 DTL No: D212 REV



Detail Title Detail 213 DTL No: D213



#### SIPS EAVES DETAIL -PLUMB CUT ROOF



Detail 7itle Detail 301 DTL No: D301

# SIPS EAVES DETAIL -SQUARE CUT ROOF



Detail Title Detail 302 DTL No: D302



#### SIPS SKILLION DETAIL - PLUMB CUT



Detail Title Detail 303 DTL No: D303

# SIPS EAVES DETAIL -CONCEALED GUTTER



Detail Title Detail 304 DTL No: D304



#### SIPS EAVES DETAIL -SIPS CEILING



Detail 7itle Detail 305 DTL No: D305

# SIPS EAVES DET