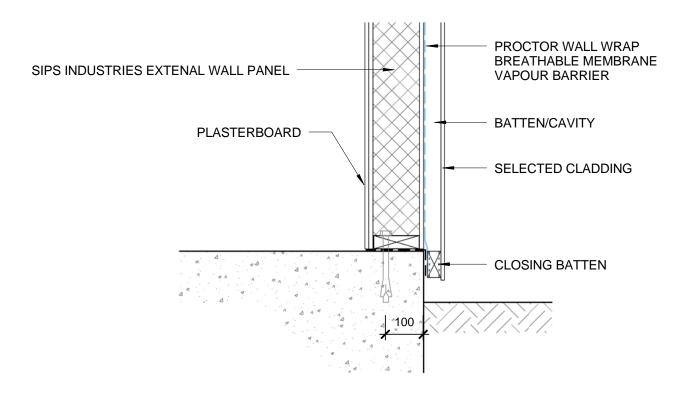

#### Sole Plate Section - Joist Floor Part 1

Detail 106 Detail 106 DTL No: D106 REV

#### Sole Plate Section - Joist Floor Part 2

Detail Title Detail 107 DTL No: D107 REV