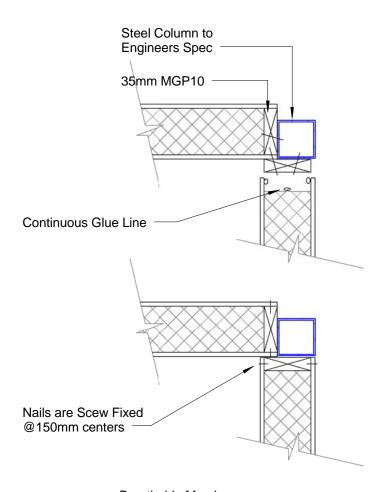

etail 105 Detail 105 DTL No: D105



#### Sole Plate Section - Joist Floor Part 1



Detail 106 Detail 106 DTL No: D106 REV

#### Sole Plate Section - Joist Floor Part 2





Detail Title Detail 107 DTL No: D107 REV



#### Sole Plate Section - SIPS Floor Part 1



Detail Title Detail 108 DTL No: D108 REV

#### Sole Plate Section - SIPS Floor Part 2





Detail Title Detail 109 DTL No: D109 REV



#### Box Beam Assembly - Exploded View



#### Box Beam Assembly - Assembled



Detail 7itle Detail 200 DTL No: D200 REV

#### Joining Spline - SIPS Spline







#### Joining Spline - Double Stud



Detail Title Detail 202 DTL No: D202 REV

#### Steel Column in SIPS Wall







#### SIPS to EXISTING BRICK - PLAN



**PLAN** 

Detail 7itle Detail 204 DTL No: D204 REV

#### Steel Corner Column









#### Intermediate Floor Section - Typical



Detail Title Detail 206 DTL No: D206



Detail Title Detail 207 DTL No: D207



#### LVL Beam Detail





Detail 7itle Detail 208 DTL No: D208

## WINDOW DETAIL- Polar Window with Weatherboard





\* SIPS INDUSTRIES PANELS WILL ACCEPT ALMOST ANY WINDOW AND MAY NEED PROJECT SPECIFIC DETAILING BY THE DESIGNER - WIINDOWS SHOWN ARE INDICITIVE ONLY

Detail Title Detail 209 DTL No: D209



#### WINDOW DETAIL - Polar Window with CS Sheeting



\* SIPS INDUSTRIES PANELS WILL ACCEPT ALMOST ANY WINDOW AND MAY NEED PROJECT SPECIFIC DETAILING BY THE DESIGNER - WIINDOWS SHOWN ARE INDICITIVE ONLY

Detail Title Detail 210 DTL No: D210

#### WINDOW DETAIL - Sill Detail





Detail 211 Detail 211 DTL No: D211



#### SIPS 60/60/60 BOUNDARY WALL



Detail