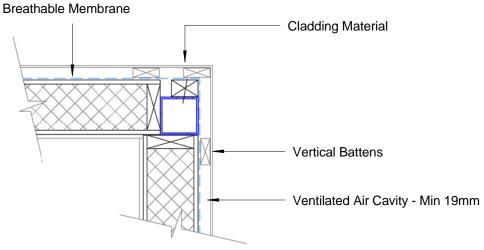

#### Intermediate Floor Section - Typical

Detail Title Detail 206 DTL No: D206

Detail Title Detail 207 DTL No: D207