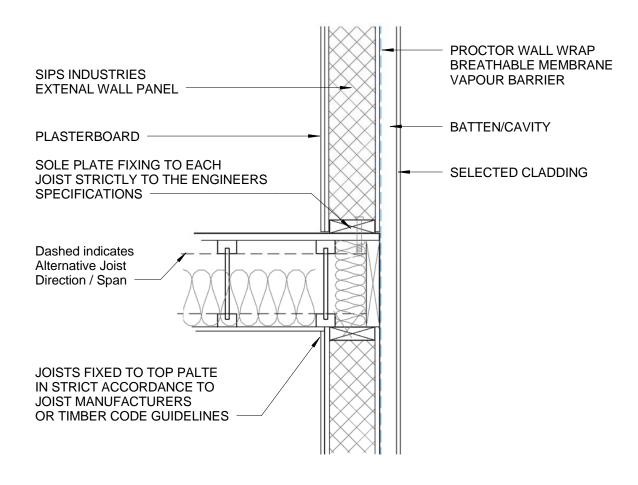

#### Sole Plate Section - Joist Floor Part 1

Detail 106 Detail 106 DTL No: D106 REV

#### Sole Plate Section - Joist Floor Part 2

Detail Title Detail 107 DTL No: D107 REV