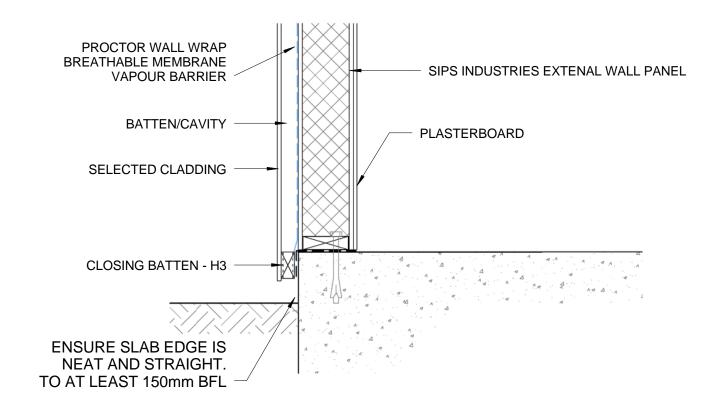

| D        |
| D302           | Detail 302    | ROOF EAVES - SQUARE CUT                           | D        |
| D303           | Detail 303    | ROOF SCILLION DETAIL                              | D        |
| D304           | Detail 304    | ROOF EAVES - CONCEALED GUTTER                     | D        |
| D305           | Detail 305    | ROOF EAVES - SIPS CEILING                         | D        |
| D306           | Detail 306    | ROOF EAVES - SIPS CEILING - FLUSH GUTTER          | D        |
| D307           | Detail 307    | ROOF EAVES - SIPS CEILING - CONCEALED GUTTER      | D        |
| D308           | Detail 308    | RIDGE DETAILS- TYPICAL AND HIDDEN                 | D        |

Detail Title DETAIL LIST DTL No: D01

#### Concrete Slab Detailing







#### Concrete Set-Down Detail



Detail Title Detail 102 DTL No: D102 REV

#### Sole Plate Plan Detail





Detail 103 Detail 103 DTL No: D103



#### Sole Plate Section - Concrete Floor Part 1



Detail Title Detail 104 DTL No: D104 REV

#### Sole Plate Section - Concrete Floor Part 2





Detail 105 Detail 105 DTL No: D105



#### Sole Plate Section - Joist Floor Part 1



Detail 106 Detail 106 DTL No: D106 REV

#### Sole Plate Section - Joist Floor Part 2





Detail Title Detail 107 DTL No: D107 REV



#### Sole Plate Section - SIPS Floor Part 1



Detail Title Detail 108 DTL No: D108 REV

#### Sole Plate Section - SIPS Floor Part 2





Detail Title Detail 109 DTL No: D109 REV



#### Box Beam Assembly - Exploded View



#### Box Beam Assembly - Assembled



Detail 7itle Detail 20