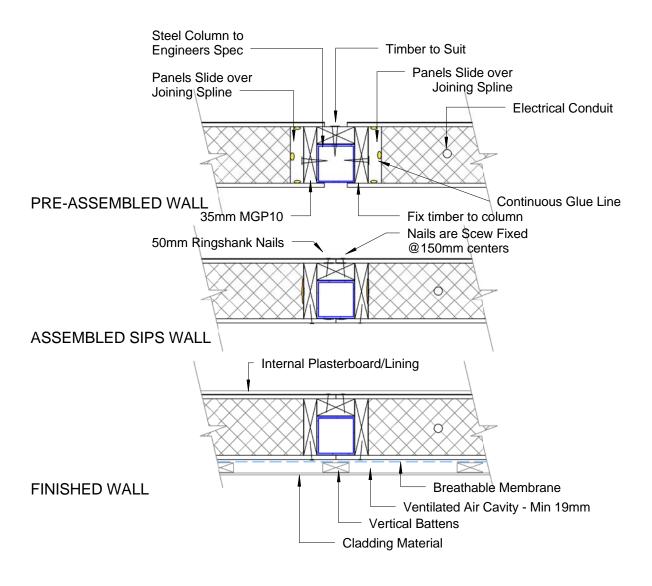

- Concrete Floor Part 1



Detail Title Detail 104 DTL No: D104 REV

#### Sole Plate Section - Concrete Floor Part 2





Detail 105 Detail 105 DTL No: D105



#### Sole Plate Section - Joist Floor Part 1



Detail 106 Detail 106 DTL No: D106 REV

#### Sole Plate Section - Joist Floor Part 2





Detail Title Detail 107 DTL No: D107 REV



#### Sole Plate Section - SIPS Floor Part 1



Detail Title Detail 108 DTL No: D108 REV

#### Sole Plate Section - SIPS Floor Part 2





Detail Title Detail 109 DTL No: D109 REV



#### Box Beam Assembly - Exploded View



#### Box Beam Assembly - Assembled



Detail 7itle Detail 200 DTL No: D200 REV

#### Joining Spline - SIPS Spline







#### Joining Spline - Double Stud



Detail Title Detail 202 DTL No: D202 REV

#### Steel Column in SIPS Wall







#### SIPS to EXISTING BRICK - PLAN



**PLAN** 

Detail 7itle Detail 204 DTL No: D204 REV

#### Steel Corner Column









#### Intermediate Floor Section - Typical



Detail Title Detail 206 DTL No: D206



Detail Title Detail 207 DTL No: D207



#### LVL Beam Detail





Detail 7itle Detail 208 DTL No: D208

## WINDOW DETAIL- Polar Window with Weatherboard





\* SIPS INDUSTRIES PANELS WILL ACCEPT ALMOST ANY WINDOW AND MAY NEED PROJECT SPECIFIC DETAILING BY THE DESIGNER - WIINDOWS SHOWN ARE INDICITIVE ONLY

Detail Title Detail 209 DTL No: D209



#### WINDOW DETAIL - Polar Window with CS Sheeting



\* SIPS INDUSTRIES PANELS WILL ACCEPT ALMOST ANY WINDOW AND MAY NEED PROJECT SPECIFIC DETAILING BY THE DESIGNER - WIINDOWS SHOWN ARE INDICITIVE ONLY

Detail Title Detail 210 DTL No: D2