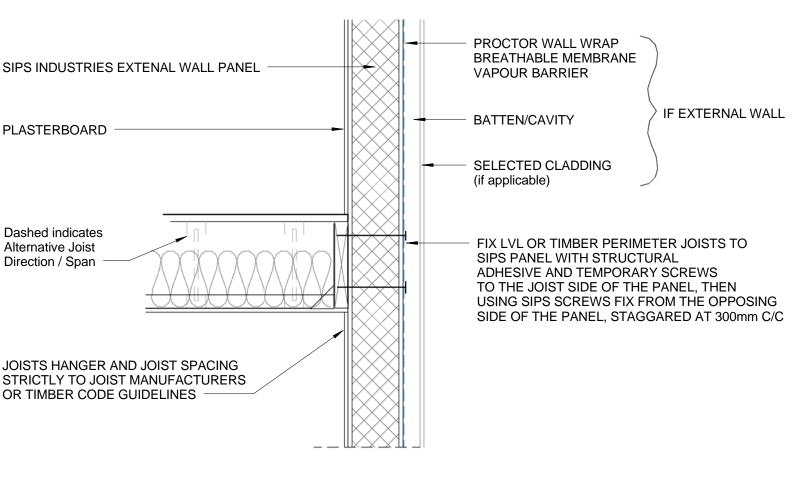

#### Intermediate Floor Section - Typical

Detail Title Detail 206 DTL No: D206

Detail Title Detail 207 DTL No: D207