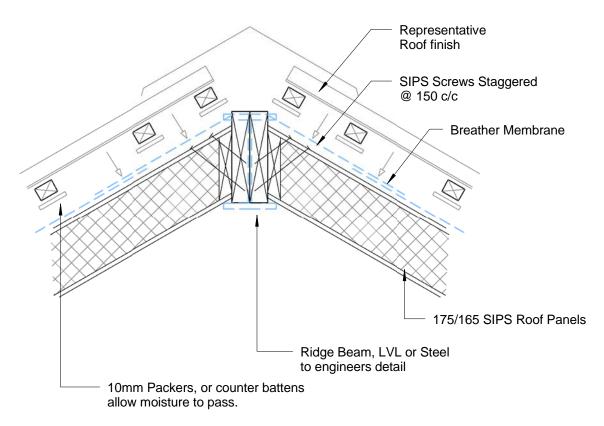

tail 211 DTL No: D211



#### SIPS 60/60/60 BOUNDARY WALL



Detail Title Detail 212 DTL No: D212 REV



Detail Title Detail 213 DTL No: D213



#### SIPS EAVES DETAIL -PLUMB CUT ROOF



Detail 7itle Detail 301 DTL No: D301

# SIPS EAVES DETAIL -SQUARE CUT ROOF



Detail Title Detail 302 DTL No: D302



#### SIPS SKILLION DETAIL - PLUMB CUT



Detail Title Detail 303 DTL No: D303

# SIPS EAVES DETAIL -CONCEALED GUTTER



Detail Title Detail 304 DTL No: D304



#### SIPS EAVES DETAIL -SIPS CEILING



Detail 7itle Detail 305 DTL No: D305

# SIPS EAVES DETAIL -SIPS CEILING -FLUSH GUTTER





Detail Title Detail 306 DTL No: D306



### SIPS EAVES DETAIL -SIPS CEILING -CONCEALED GUTTER



Detail Title Detail 307 DTL No: D307

#### **RIDGE DETAIL - TYPICAL**



#### RIDGE DETAIL - HIDDEN RIDGE



Detail Title Detail 308 PTL No: D308 REV