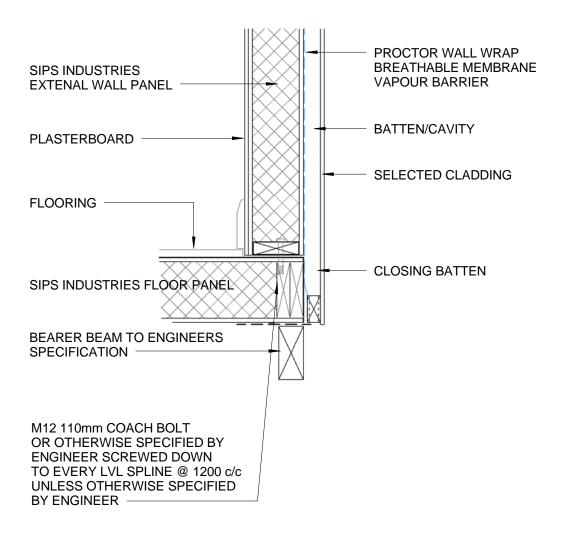

#### Sole Plate Section - SIPS Floor Part 1

Detail Title Detail 108 DTL No: D108 REV

#### Sole Plate Section - SIPS Floor Part 2

Detail Title Detail 109 DTL No: D109 REV