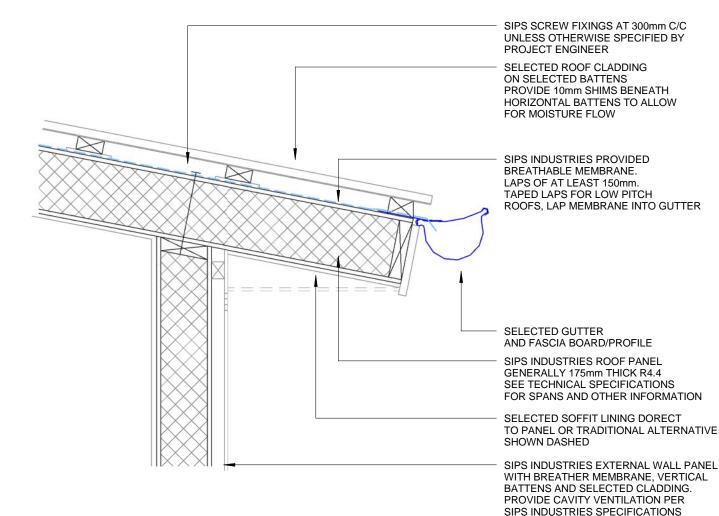

## WINDOW DETAIL- Polar Window with Weatherboard





\* SIPS INDUSTRIES PANELS WILL ACCEPT ALMOST ANY WINDOW AND MAY NEED PROJECT SPECIFIC DETAILING BY THE DESIGNER - WIINDOWS SHOWN ARE INDICITIVE ONLY

Detail Title Detail 209 DTL No: D209



#### WINDOW DETAIL - Polar Window with CS Sheeting



\* SIPS INDUSTRIES PANELS WILL ACCEPT ALMOST ANY WINDOW AND MAY NEED PROJECT SPECIFIC DETAILING BY THE DESIGNER - WIINDOWS SHOWN ARE INDICITIVE ONLY

Detail Title Detail 210 DTL No: D210

#### WINDOW DETAIL - Sill Detail





Detail 211 Detail 211 DTL No: D211



#### SIPS 60/60/60 BOUNDARY WALL



Detail Title Detail 212 DTL No: D212 REV



Detail Title Detail 213 DTL No: D213



#### SIPS EAVES DETAIL -PLUMB CUT ROOF



Detail 7itle Detail 301 DTL No: D301

# SIPS EAVES DETAIL -SQUARE CUT ROOF



Detail Title Detail 302 DTL No: D302



#### SIPS SKILLION DETAIL - PLUMB CUT



Detail Title Detail 303 DTL No: D303

# SIPS EAVES DETAIL -CONCEALED GUTTER



Detail Title Detail 304 DTL No: D304



#### SIPS EAVES DETAIL -SIPS CEILING



Detail 7itle Detail 305 DTL No: D305

# SIPS EAVES DETAIL -SIPS CEILING -FLUSH GUTTER





Detail Title Detail 306 DTL No: D306



### SIPS EAVES DETAIL -SIPS CEILING -CONCEALED GUTTER



Detail Title Detail 307 DTL No: D307

#### **RIDGE DETAIL - TYPICAL**



#### RIDGE DETAIL - HIDDEN RIDGE



Detail Title Detail 308 PTL No: D308 REV