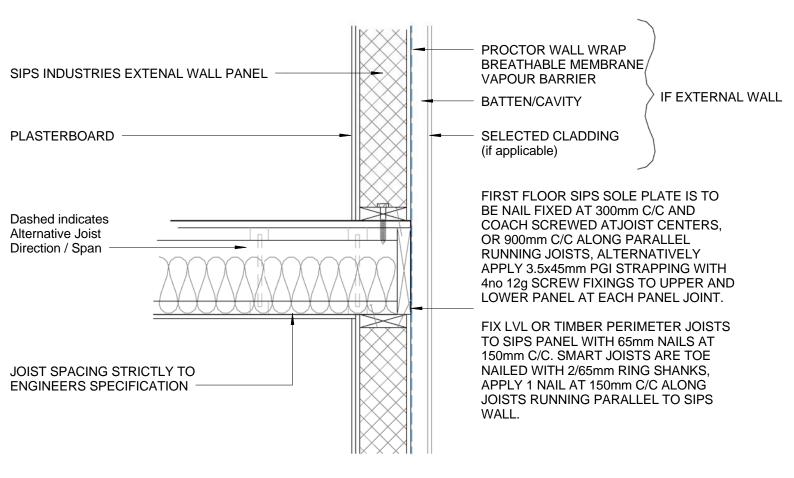

#### Intermediate Floor Section - Typical

Detail Title Detail 206 DTL No: D206

Detail Title Detail 207 DTL No: D207