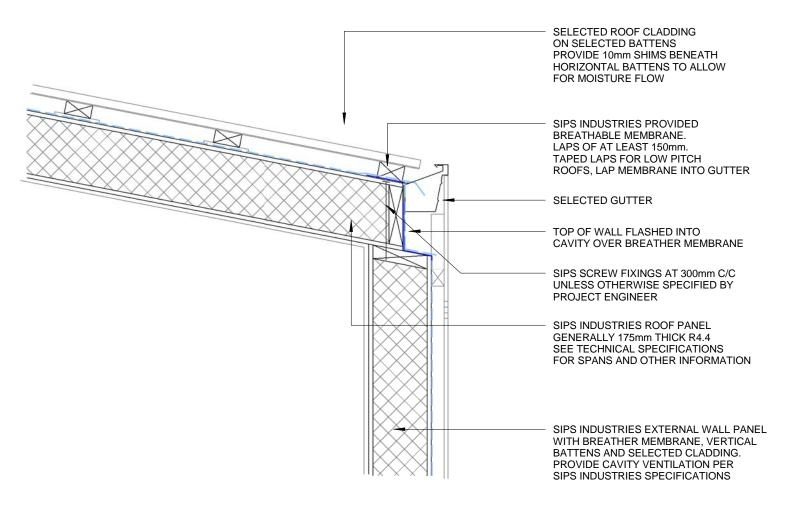

IGNER - WIINDOWS SHOWN ARE INDICITIVE ONLY

Detail Title Detail 209 DTL No: D209



#### WINDOW DETAIL - Polar Window with CS Sheeting



\* SIPS INDUSTRIES PANELS WILL ACCEPT ALMOST ANY WINDOW AND MAY NEED PROJECT SPECIFIC DETAILING BY THE DESIGNER - WIINDOWS SHOWN ARE INDICITIVE ONLY

Detail Title Detail 210 DTL No: D210

#### WINDOW DETAIL - Sill Detail





Detail 211 Detail 211 DTL No: D211



#### SIPS 60/60/60 BOUNDARY WALL



Detail Title Detail 212 DTL No: D212 REV



Detail Title Detail 213 DTL No: D213



#### SIPS EAVES DETAIL -PLUMB CUT ROOF



Detail 7itle Detail 301 DTL No: D301

# SIPS EAVES DETAIL -SQUARE CUT ROOF



Detail Title Detail 302 DTL No: D302



#### SIPS SKILLION DETAIL - PLUMB CUT



Detail Title Detail 303 DTL No: D303

# SIPS EAVES DETAIL -CONCEALED GUTTER



Detail Title Detail 304 DTL No: D304



#### SIPS EAVES DETAIL -SIPS CEILING



Detail 7itle Detail 305 DTL No: D305

# SIPS EAVES DETAIL -SIPS CEILING -FLUSH GUTTER





Detail Title Detail 306 DTL No: D306



### SIPS EAVES DETAIL -SIPS CEILING -CONCEALED GUTTER



Detail Title Detail 307 DTL No: D307

#### **RIDGE DETAIL - TYPICAL**



#### RIDGE DETAIL - HIDDEN RIDGE



Detail Title Detail 308 PTL No: D308 REV