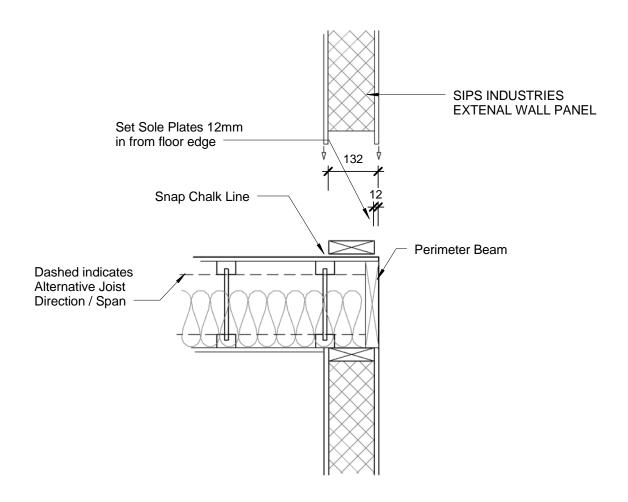

ES - SIPS CEILING                         | D        |
| D306           | Detail 306    | ROOF EAVES - SIPS CEILING - FLUSH GUTTER          | D        |
| D307           | Detail 307    | ROOF EAVES - SIPS CEILING - CONCEALED GUTTER      | D        |
| D308           | Detail 308    | RIDGE DETAILS- TYPICAL AND HIDDEN                 | D        |

Detail Title DETAIL LIST DTL No: D01

#### Concrete Slab Detailing







#### Concrete Set-Down Detail



Detail Title Detail 102 DTL No: D102 REV

#### Sole Plate Plan Detail





Detail 103 Detail 103 DTL No: D103



#### Sole Plate Section - Concrete Floor Part 1



Detail Title Detail 104 DTL No: D104 REV

#### Sole Plate Section - Concrete Floor Part 2





Detail 105 Detail 105 DTL No: D105



#### Sole Plate Section - Joist Floor Part 1



Detail 106 Detail 106 DTL No: D106 REV

#### Sole Plate Section - Joist Floor Part 2





Detail Title Detail 107 DTL No: D107 REV



#### Sole Plate Section - SIPS Floor Part 1



Detail Title Detail 108 DTL No: D108 REV

#### Sole Plate Section - SIPS Floor Part 2





Detail Title Detail 109 DTL No: D109 REV



#### Box Beam Assembly - Exploded View



#### Box Beam Assembly - Assembled



Detail 7itle Detail 200 DTL No: D200 REV

#### Joining Spline - SIPS Spline







#### Joining Spline - Double Stud



Detail Title Detail 202 DTL No: D202 REV

#### Steel Column in SIPS Wall







#### SIPS to EXISTING BRICK - PLAN



**PLAN** 

Detail 7itle Detail 204 DTL No: D204 REV

#### Steel Corner Column









#### Intermediate Floor Section - Typical



Detail Title Detail 206 DTL No: