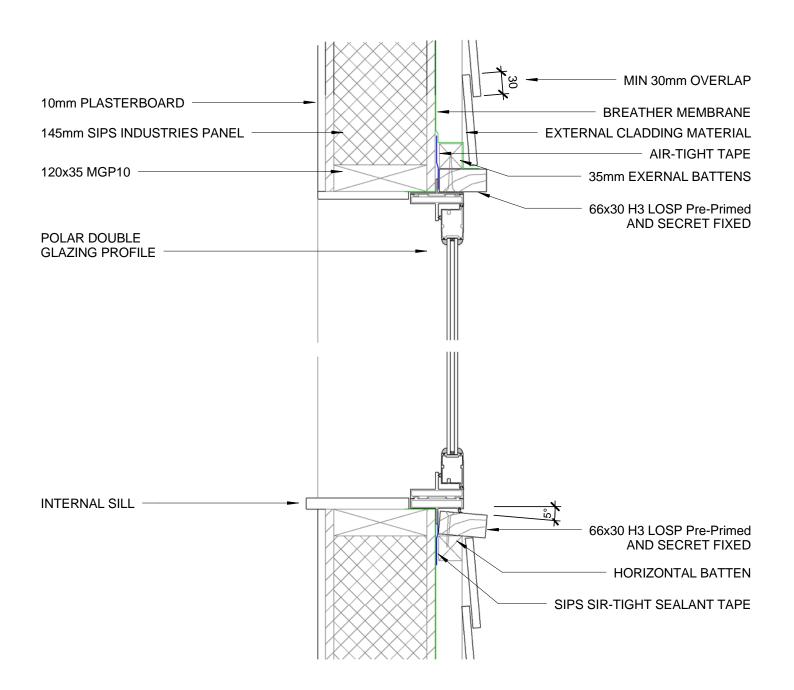

## WINDOW DETAIL- Polar Window with Weatherboard

\* SIPS INDUSTRIES PANELS WILL ACCEPT ALMOST ANY WINDOW AND MAY NEED PROJECT SPECIFIC DETAILING BY THE DESIGNER - WIINDOWS SHOWN ARE INDICITIVE ONLY

Detail Title Detail 209 DTL No: D209

#### WINDOW DETAIL - Polar Window with CS Sheeting

\* SIPS INDUSTRIES PANELS WILL ACCEPT ALMOST ANY WINDOW AND MAY NEED PROJECT SPECIFIC DETAILING BY THE DESIGNER - WIINDOWS SHOWN ARE INDICITIVE ONLY

Detail Title Detail 210 DTL No: D210