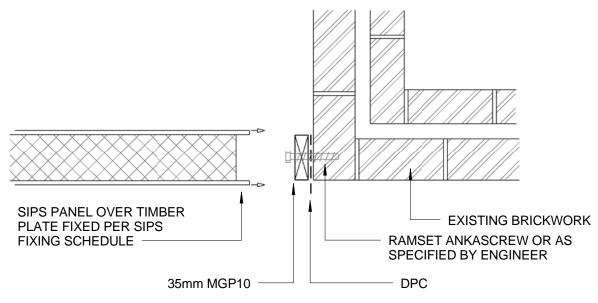

#### SIPS to EXISTING BRICK - PLAN

**PLAN** 

Detail 7itle Detail 204 DTL No: D204 REV