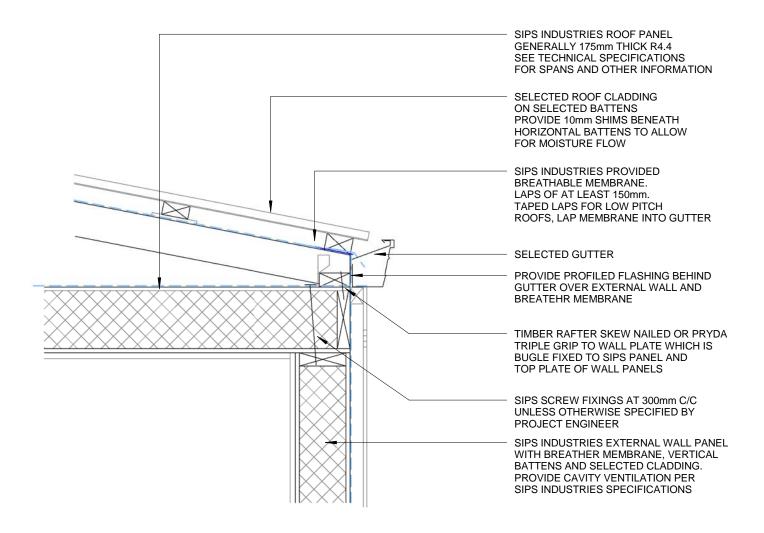

# SIPS EAVES DETAIL -SIPS CEILING -FLUSH GUTTER

Detail Title Detail 306 DTL No: D306