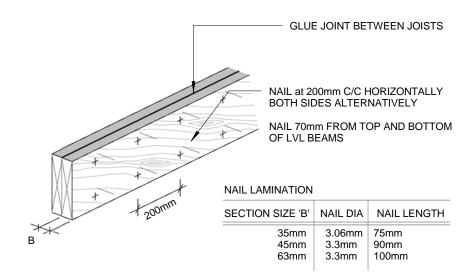

t Floor Part 2





Detail Title Detail 107 DTL No: D107 REV



#### Sole Plate Section - SIPS Floor Part 1



Detail Title Detail 108 DTL No: D108 REV

#### Sole Plate Section - SIPS Floor Part 2





Detail Title Detail 109 DTL No: D109 REV



#### Box Beam Assembly - Exploded View



#### Box Beam Assembly - Assembled



Detail 7itle Detail 200 DTL No: D200 REV

#### Joining Spline - SIPS Spline







#### Joining Spline - Double Stud



Detail Title Detail 202 DTL No: D202 REV

#### Steel Column in SIPS Wall







#### SIPS to EXISTING BRICK - PLAN



**PLAN** 

Detail 7itle Detail 204 DTL No: D204 REV

#### Steel Corner Column









#### Intermediate Floor Section - Typical



Detail Title Detail 206 DTL No: D206



Detail Title Detail 207 DTL No: D207



#### LVL Beam Detail





Detail 7itle Detail 208 DTL No: D208

## WINDOW DETAIL- Polar Window with Weatherboard





\* SIPS INDUSTRIES PANELS WILL ACCEPT ALMOST ANY WINDOW AND MAY NEED PROJECT SPECIFIC DETAILING BY THE DESIGNER - WIINDOWS SHOWN ARE INDICITIVE ONLY

Detail Title Detail 209 DTL No: D209



#### WINDOW DETAIL - Polar Window with CS Sheeting



\* SIPS INDUSTRIES PANELS WILL ACCEPT ALMOST ANY WINDOW AND MAY NEED PROJECT SPECIFIC DETAILING BY THE DESIGNER - WIINDOWS SHOWN ARE INDICITIVE ONLY

Detail Title Detail 210 DTL No: D210

#### WINDOW DETAIL - Sill Detail





Detail 211 Detail 211 DTL No: D211



#### SIPS 60/60/60 BOUNDARY WALL



Detail Title Detail 212 DTL No: D212 REV



Detail Title Detail 213 DTL No: D213



#### SIPS EAVES DETAIL -PLUMB CUT ROOF



Detail 7itle Detail 301 DTL No: D301