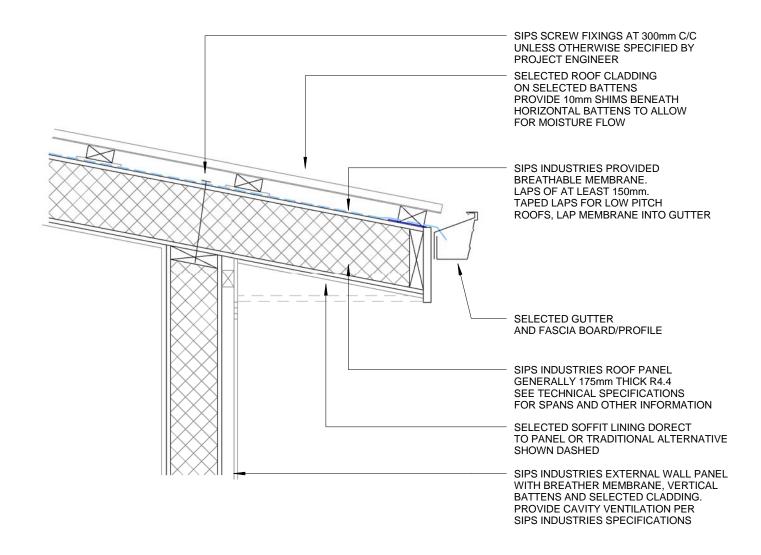

L No: D207



#### LVL Beam Detail





Detail 7itle Detail 208 DTL No: D208

## WINDOW DETAIL- Polar Window with Weatherboard





\* SIPS INDUSTRIES PANELS WILL ACCEPT ALMOST ANY WINDOW AND MAY NEED PROJECT SPECIFIC DETAILING BY THE DESIGNER - WIINDOWS SHOWN ARE INDICITIVE ONLY

Detail Title Detail 209 DTL No: D209



#### WINDOW DETAIL - Polar Window with CS Sheeting



\* SIPS INDUSTRIES PANELS WILL ACCEPT ALMOST ANY WINDOW AND MAY NEED PROJECT SPECIFIC DETAILING BY THE DESIGNER - WIINDOWS SHOWN ARE INDICITIVE ONLY

Detail Title Detail 210 DTL No: D210

#### WINDOW DETAIL - Sill Detail





Detail 211 Detail 211 DTL No: D211



#### SIPS 60/60/60 BOUNDARY WALL



Detail Title Detail 212 DTL No: D212 REV



Detail Title Detail 213 DTL No: D213



#### SIPS EAVES DETAIL -PLUMB CUT ROOF



Detail 7itle Detail 301 DTL No: D301

# SIPS EAVES DETAIL -SQUARE CUT ROOF



Detail Title Detail 302 DTL No: D302



#### SIPS SKILLION DETAIL - PLUMB CUT



Detail Title Detail 303 DTL No: D303

# SIPS EAVES DETAIL -CONCEALED GUTTER



Detail Title Detail 304 DTL No: D304



#### SIPS EAVES DETAIL -SIPS CEILING



Detail 7itle Detail 305 DTL No: D305

# SIPS EAVES DETAIL -SIPS CEILING -FLUSH GUTTER





Detail Title Detail 306 DTL No: D306



### SIPS EAVES DETAIL -SIPS CEILING -CONCEALED GUTTER



Detail Title Detail 307 DTL No: D307

#### **RIDGE DETAIL - TYPICAL**



#### RIDGE DETAIL - HIDDEN RIDGE



Detail Title Detail 308 PTL No: D308 REV