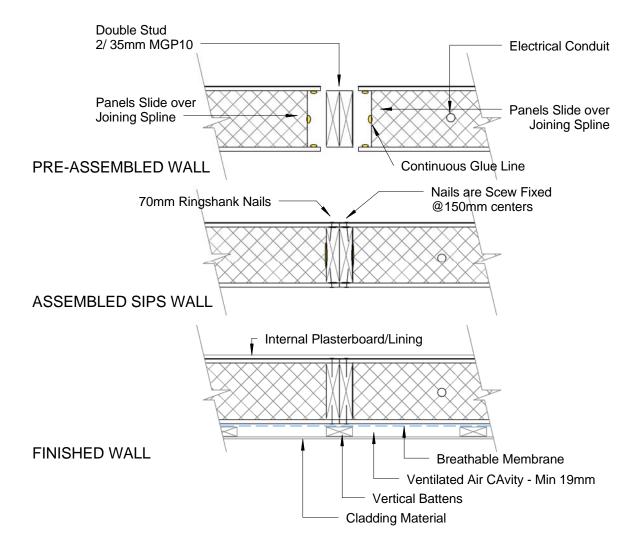

lan Detail





Detail 103 Detail 103 DTL No: D103



#### Sole Plate Section - Concrete Floor Part 1



Detail Title Detail 104 DTL No: D104 REV

#### Sole Plate Section - Concrete Floor Part 2





Detail 105 Detail 105 DTL No: D105



#### Sole Plate Section - Joist Floor Part 1



Detail 106 Detail 106 DTL No: D106 REV

#### Sole Plate Section - Joist Floor Part 2





Detail Title Detail 107 DTL No: D107 REV



#### Sole Plate Section - SIPS Floor Part 1



Detail Title Detail 108 DTL No: D108 REV

#### Sole Plate Section - SIPS Floor Part 2





Detail Title Detail 109 DTL No: D109 REV



#### Box Beam Assembly - Exploded View



#### Box Beam Assembly - Assembled



Detail 7itle Detail 200 DTL No: D200 REV

#### Joining Spline - SIPS Spline







#### Joining Spline - Double Stud



Detail Title Detail 202 DTL No: D202 REV

#### Steel Column in SIPS Wall







#### SIPS to EXISTING BRICK - PLAN



**PLAN** 

Detail 7itle Detail 204 DTL No: D204 REV

#### Steel Corner Column









#### Intermediate Floor Section - Typical



Detail Title Detail 206 DTL No: D206



Detail Title Detail 207 DTL No: D207



#### LVL Beam Detail





Detail 7itle Detail 208 DTL No: D208

## WINDOW DETAIL- Polar Window with Weatherboard





\* SIPS INDUSTRIES PANELS WILL ACCEPT ALMOST ANY WINDOW AND MAY NEED PROJECT SPECIFIC DETAILING BY THE DESIGNER - WIINDOWS SHOWN ARE INDICITIVE ONLY

Detail Title Detail 209 DTL No: D209



#### WINDOW DETAIL - Polar Window with CS Sheeting



\* SIPS INDUSTRIES PANELS WILL ACCEPT ALMOST ANY WINDOW AND MAY NEED PROJECT SPECIFIC DETAILING BY THE DES