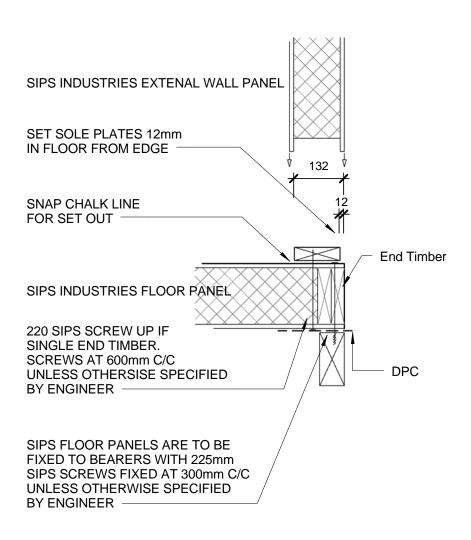

#### Sole Plate Section - SIPS Floor Part 1

Detail Title Detail 108 DTL No: D108 REV

#### Sole Plate Section - SIPS Floor Part 2

Detail Title Detail 109 DTL No: D109 REV