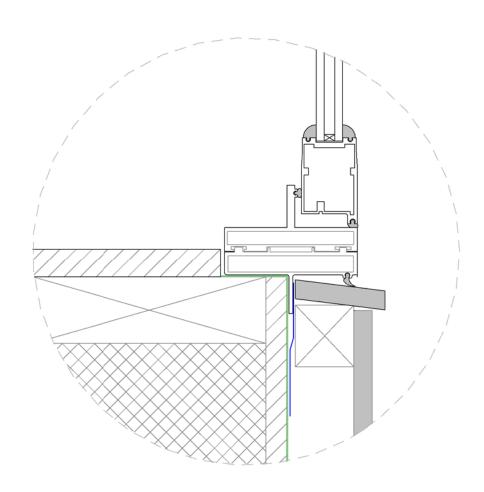

**PLAN** 

Detail 7itle Detail 204 DTL No: D204 REV

#### Steel Corner Column









#### Intermediate Floor Section - Typical



Detail Title Detail 206 DTL No: D206



Detail Title Detail 207 DTL No: D207



#### LVL Beam Detail





Detail 7itle Detail 208 DTL No: D208

## WINDOW DETAIL- Polar Window with Weatherboard





\* SIPS INDUSTRIES PANELS WILL ACCEPT ALMOST ANY WINDOW AND MAY NEED PROJECT SPECIFIC DETAILING BY THE DESIGNER - WIINDOWS SHOWN ARE INDICITIVE ONLY

Detail Title Detail 209 DTL No: D209



#### WINDOW DETAIL - Polar Window with CS Sheeting



\* SIPS INDUSTRIES PANELS WILL ACCEPT ALMOST ANY WINDOW AND MAY NEED PROJECT SPECIFIC DETAILING BY THE DESIGNER - WIINDOWS SHOWN ARE INDICITIVE ONLY

Detail Title Detail 210 DTL No: D210

#### WINDOW DETAIL - Sill Detail





Detail 211 Detail 211 DTL No: D211



#### SIPS 60/60/60 BOUNDARY WALL



Detail Title Detail 212 DTL No: D212 REV



Detail Title Detail 213 DTL No: D213



#### SIPS EAVES DETAIL -PLUMB CUT ROOF



Detail 7itle Detail 301 DTL No: D301

# SIPS EAVES DETAIL -SQUARE CUT ROOF



Detail Title Detail 302 DTL No: D302



#### SIPS SKILLION DETAIL - PLUMB CUT



Detail Title Detail 303 DTL No: D303

# SIPS EAVES DETAIL -CONCEALED GUTTER



Detail Title Detail 304 DTL No: D304



#### SIPS EAVES DETAIL -SIPS CEILING



Detail 7itle Detail 305 DTL No: D305

# SIPS EAVES DETAIL -SIPS CEILING -FLUSH GUTTER





Detail Title Detail 306 DTL No: D306



### SIPS EAVES DETAIL -SIPS CEILING -CONCEALED GUTTER



Detail Title Detail 307 DTL No: D307

#### **RIDGE DETAIL - TYPICAL**



#### RIDGE DETAIL -