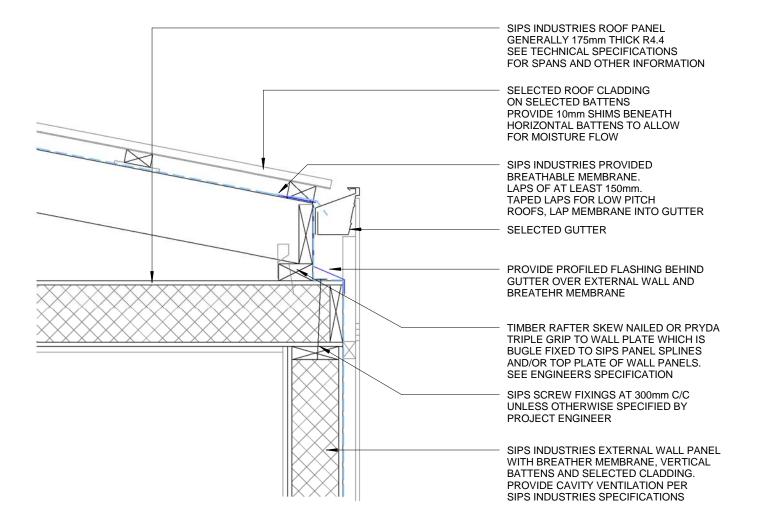

#### SIPS EAVES DETAIL -PLUMB CUT ROOF

Detail 7itle Detail 301 DTL No: D301

# SIPS EAVES DETAIL -SQUARE CUT ROOF

Detail Title Detail 302 DTL No: D302

# SIPS EAVES DETAIL -CONCEALED GUTTER

Detail Title Detail 304 DTL No: D304

#### SIPS EAVES DETAIL -SIPS CEILING

Detail 7itle Detail 305 DTL No: D305

# SIPS EAVES DETAIL -SIPS CEILING -FLUSH GUTTER

Detail Title Detail 306 DTL No: D306

### SIPS EAVES DETAIL -SIPS CEILING -CONCEALED GUTTER

Detail Title Detail 307 DTL No: D307