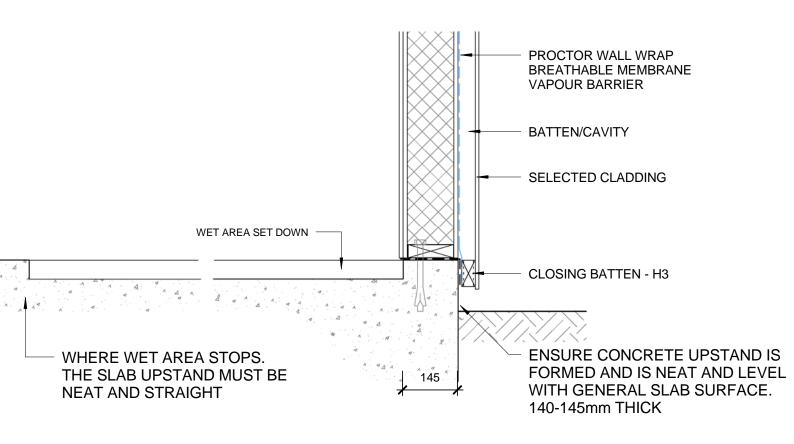

|
| D302           | Detail 302    | ROOF EAVES - SQUARE CUT                           | D        |
| D303           | Detail 303    | ROOF SCILLION DETAIL                              | D        |
| D304           | Detail 304    | ROOF EAVES - CONCEALED GUTTER                     | D        |
| D305           | Detail 305    | ROOF EAVES - SIPS CEILING                         | D        |
| D306           | Detail 306    | ROOF EAVES - SIPS CEILING - FLUSH GUTTER          | D        |
| D307           | Detail 307    | ROOF EAVES - SIPS CEILING - CONCEALED GUTTER      | D        |
| D308           | Detail 308    | RIDGE DETAILS- TYPICAL AND HIDDEN                 | D        |

Detail Title DETAIL LIST DTL No: D01

#### Concrete Slab Detailing







#### Concrete Set-Down Detail



Detail Title Detail 102 DTL No: D102 REV

#### Sole Plate Plan Detail





Detail 103 Detail 103 DTL No: D103



#### Sole Plate Section - Concrete Floor Part 1



Detail Title Detail 104 DTL No: D104 REV

#### Sole Plate Section - Concrete Floor Part 2





Detail 105 Detail 105 DTL No: D105



#### Sole Plate Section - Joist Floor Part 1



Detail 106 Detail 106 DTL No: D106 REV

#### Sole Plate Section - Joist Floor Part 2





Detail Title Detail 107 DTL No: D107 REV



#### Sole Plate Section - SIPS Floor Part 1



Detail Title Detail 108 DTL No: D108 REV

#### Sole Plate Section - SIPS Floor Part 2





Detail Title Detail 109 DTL No: D109 REV



#### Box Beam Assembly - Exploded View



#### Box Beam Assembly - Assembled



Detail 7itle Detail 200 DTL No: D200 REV

#### Joining Sp