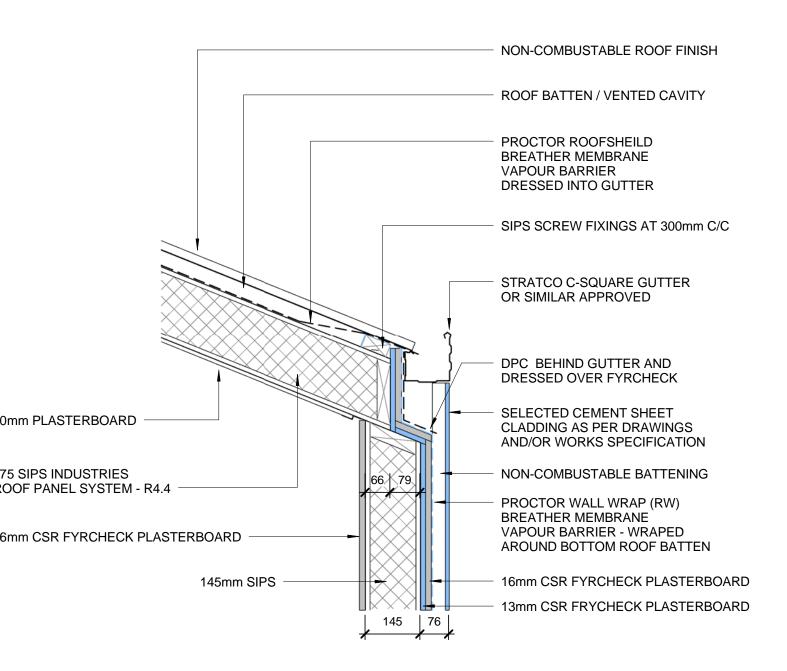

#### SIPS 60/60/60 BOUNDARY WALL

Detail Title Detail 212 DTL No: D212 REV

Detail Title Detail 213 DTL No: D213